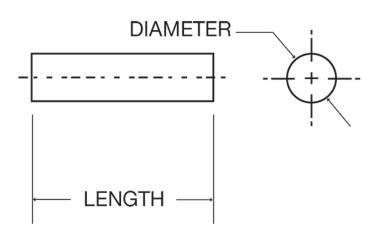

## **Specifications**

| Model            | SP-28                  |
|------------------|------------------------|
| Outside Diameter | .0610/.0635"           |
| Length           | .245/.255"             |
| Material         | Polished/Sapphire Rods |